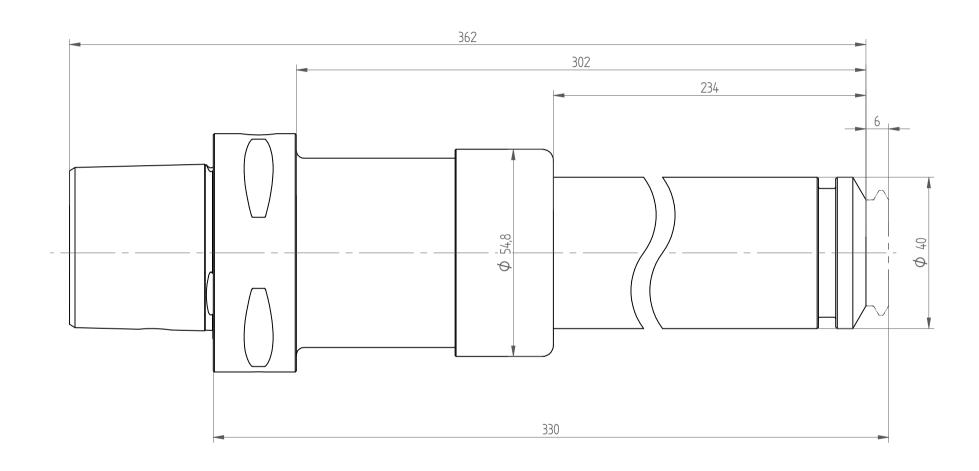

REGO-FIX AG Obermattweg 60 4456 Tenniken / Switzerland

Phone +41 61 976 14 66 Fax +41 61 976 14 14 www.rego-fix.com This is a non-controlled copy. All information given herein is subject to change without notice

The information given herein has been carefully checked and is believed to be correct. REGO-FIX, however, assumes no responsibility or liability for any errors, inaccuracies or omissions that may appear in this drawing

This document is subject to copyright laws. No part of this document may be reproduced or transmitted in any form or any means, electronic or mechanic, for any purpose, without the express written permission of REGO-FIX

Type : C6\_PG25x330\_XL

Part No.: 888676160

Date: 30.01.2015

Scale: 1:1